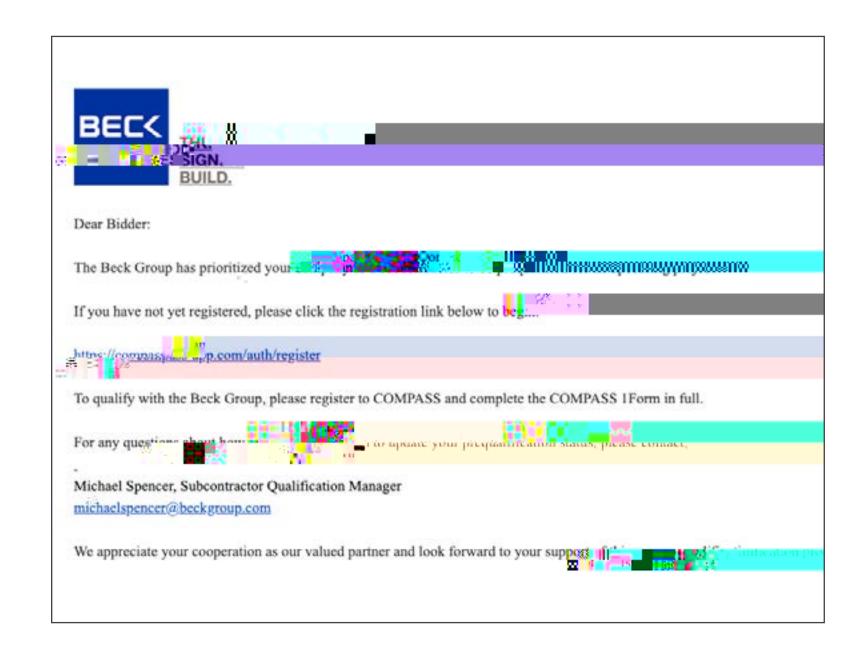

# Invitation to Bid (ITB):

an announcement that requests a company (subcontractor, consultant, potential partner) to provide detailed

terms and necessary conditions for work

out.

# What's included in an ITB? Prequalification