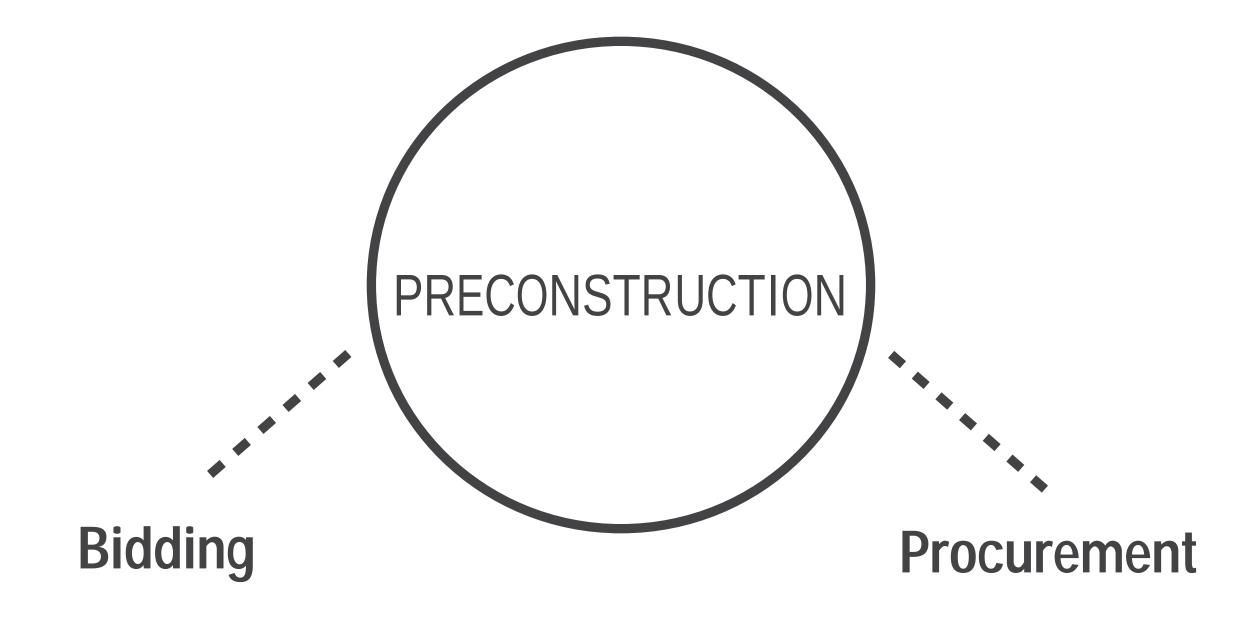

# ITB: What is This?

# Invitation to Bid (ITB):

an announcement that requests a company (subcontractor, consultant, potential partner) to provide detailed

terms and necessary conditions for work

out.