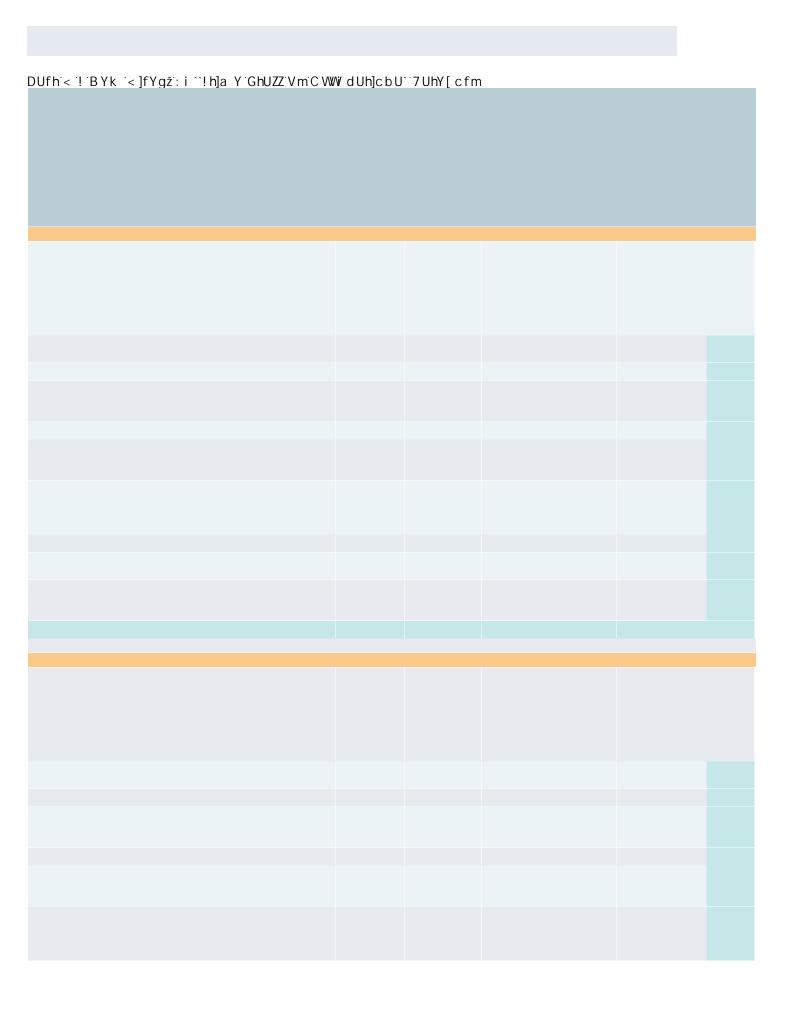

# DUfh'8 '! DUfh!h]a Y'GhUZZ'Vm'C WW dUh]cbU``7UhY[cfm Number of <u>Part-time Staff</u>

### As of November 1, 2018

•Report Hispanic/Latino individuals of any race as Hispanic/Latino

•Report race for non-Hispanic/Latino individuals only

Include both medical school and non-medical school staff

Men

| Ufh`8`!`DUfh!h]a Y`GhUZZ`Vm`C                           | CWW/dUh]cbU``7UhY[cfr | n              |      |
|---------------------------------------------------------|-----------------------|----------------|------|
|                                                         | Number of <u>P</u>    | art-time Staff |      |
| Report Hispanic/Latino individuals of a                 | As of Nover           | nber 1, 2018   |      |
| Report race for non-Hispanic/Latino in                  | dividuals only        |                |      |
| nclude both medical school and non-r<br><mark>en</mark> | nedical school staff  |                |      |
|                                                         |                       |                | <br> |
|                                                         |                       |                | <br> |
|                                                         |                       |                |      |
|                                                         |                       |                |      |
|                                                         |                       |                |      |
|                                                         |                       |                |      |
|                                                         |                       |                |      |
|                                                         |                       |                |      |
|                                                         |                       |                |      |
|                                                         |                       |                |      |
|                                                         |                       |                |      |
|                                                         |                       |                |      |
|                                                         |                       |                |      |
|                                                         |                       |                |      |
|                                                         |                       |                |      |
|                                                         |                       |                |      |
|                                                         |                       |                |      |
|                                                         |                       |                |      |
|                                                         |                       |                |      |
|                                                         |                       |                |      |
|                                                         |                       |                |      |
|                                                         |                       |                |      |
|                                                         |                       |                |      |
|                                                         |                       |                |      |
|                                                         |                       |                |      |

| Total women          |   |    |  |     |
|----------------------|---|----|--|-----|
| Tatal                |   |    |  |     |
| Total<br>(men+women) | • |    |  |     |
|                      | 1 | 17 |  | 704 |