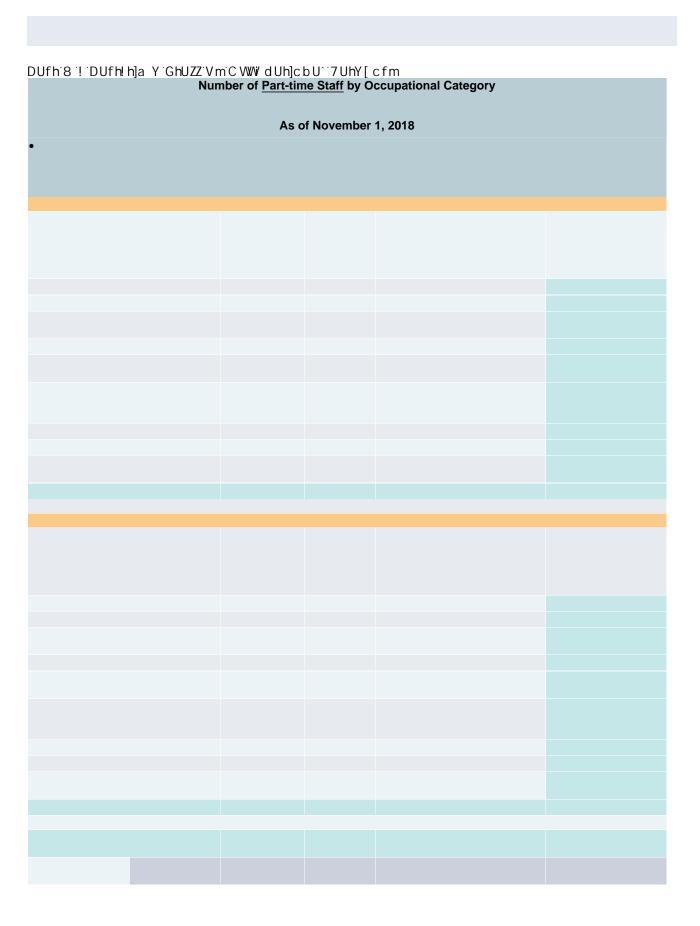

# DUfh'8 '! DUfh!h]a Y'GhUZZ'Vm'C WW dUh]cbU``7UhY[cfm Number of <u>Part-time Staff</u>

### As of November 1, 2018

•Report Hispanic/Latino individuals of any race as Hispanic/Latino

•Report race for non-Hispanic/Latino individuals only

Include both medical school and non-medical school staff

Men

| Ufh`8`!`DUfh!h]a Y`GhUZZ`Vm`C                           | CWW/dUh]cbU``7UhY[cfr | n              |      |
|---------------------------------------------------------|-----------------------|----------------|------|
|                                                         | Number of <u>P</u>    | art-time Staff |      |
| Report Hispanic/Latino individuals of a                 | As of Nover           | nber 1, 2018   |      |
| Report race for non-Hispanic/Latino in                  | dividuals only        |                |      |
| nclude both medical school and non-r<br><mark>en</mark> | nedical school staff  |                |      |
|                                                         |                       |                | <br> |
|                                                         |                       |                | <br> |
|                                                         |                       |                |      |
|                                                         |                       |                |      |
|                                                         |                       |                |      |
|                                                         |                       |                |      |
|                                                         |                       |                |      |
|                                                         |                       |                |      |
|                                                         |                       |                |      |
|                                                         |                       |                |      |
|                                                         |                       |                |      |
|                                                         |                       |                |      |
|                                                         |                       |                |      |
|                                                         |                       |                |      |
|                                                         |                       |                |      |
|                                                         |                       |                |      |
|                                                         |                       |                |      |
|                                                         |                       |                |      |
|                                                         |                       |                |      |
|                                                         |                       |                |      |
|                                                         |                       |                |      |
|                                                         |                       |                |      |
|                                                         |                       |                |      |
|                                                         |                       |                |      |
|                                                         |                       |                |      |

| Total women          |   |    |  |     |
|----------------------|---|----|--|-----|
| Tatal                |   |    |  |     |
| Total<br>(men+women) | • |    |  |     |
|                      | 1 | 17 |  | 704 |