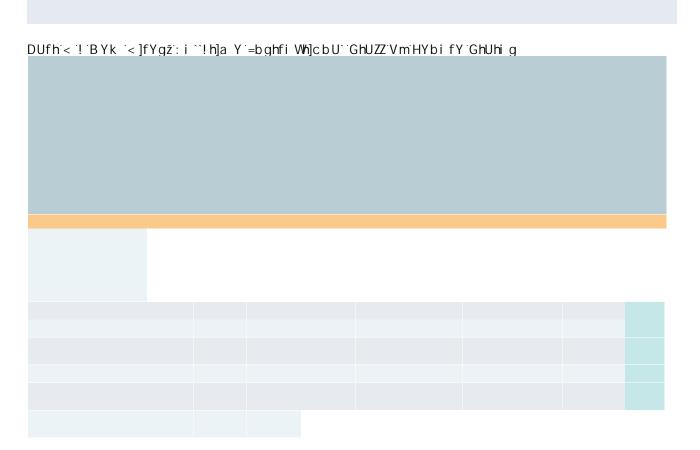

# DUfh'9'! DUfh!h]a Y'GhUZZ'Vm'C WW dUh]cbU`'7UhY[cfm'UbX'HYbifY'GhUhig Number of Part-time Staff

As of November 1, 2018

Non-medical school staff

| DUfh`9`!`DUfh!h]aY`GhUZZ`Vm`AYX]WU``GWX.cc``GhUhig |  |  |
|----------------------------------------------------|--|--|
|                                                    |  |  |
|                                                    |  |  |
|                                                    |  |  |
|                                                    |  |  |
|                                                    |  |  |
|                                                    |  |  |
|                                                    |  |  |
|                                                    |  |  |
|                                                    |  |  |
|                                                    |  |  |
|                                                    |  |  |
|                                                    |  |  |
|                                                    |  |  |
|                                                    |  |  |
|                                                    |  |  |
|                                                    |  |  |
|                                                    |  |  |
|                                                    |  |  |
|                                                    |  |  |